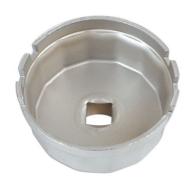

## Oil Filter Wrench 1/2"D - 64.5mm x 14 Flutes

A cup style oil filter wrench specifically designed for use on Toyota models. Six additional fins help drive the wrench when removing or refitting the plastic oil filter housing.

## **Additional Information**

- Applications: most Toyota models fitted with 1800cc and 2000cc engines, including Avensis, Corolla and Prius.
- Size: 64.5mm x 14 flutes x 1/2"D with 21mm Hex.
- To be used with either a 1/2"D ratchet or a 21mm spanner.
- Manufactured from steel, which reduces the chance of damage to the housing whilst still allowing it to withstand the additional torque required in loosening filters if stubborn or previously overtightened.